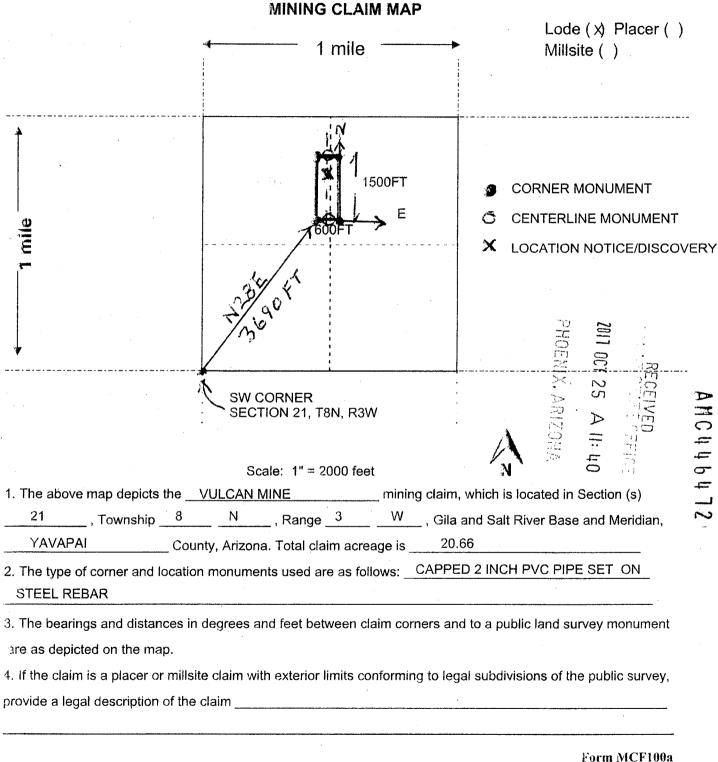

DATE 6/5/2018 INITIALS PM

WHEN RECORDED RETURN TO: ARIZONA GOLD CLAIMS P.O. BOX 5 MAYER, AZ 86333

| LOCATION NOTICE FOR LODE MINING CLAIM                                      |                         |                                                        |                |
|----------------------------------------------------------------------------|-------------------------|--------------------------------------------------------|----------------|
| ☐ Amendment BLM Serial #                                                   |                         | 2011<br>PHC                                            | •              |
| NOTICE IS HEREBY GIVEN that the VULCAN MINE                                | BLM<br>Date             | )EM                                                    | i <sub>B</sub> |
| lode mining claim has been located                                         | Stamp                   | 2011 OCT 25 A II: <b>4</b><br>Phoenix, arizon <i>a</i> | 130EI          |
| by ARIZONA GOLD CLAIMS LLC whose current mailing                           |                         |                                                        | VED            |
| address isP.O. BOX 5                                                       |                         | <u>=</u>                                               | <br>           |
| MAYER, AZ 86333                                                            |                         | <u>&gt; 5</u>                                          | <u>ā</u>       |
| The general course of this claim is NORTH TO SOUTH                         | and it is situated in _ | YAVAPAI                                                |                |
| County, Arizona. This claim is1500 feet in length and60                    |                         | ·                                                      |                |
| 20.66 Total Claim Acreage. This claim runs from the location mon           |                         |                                                        | otice          |
| is posted on the centerline of the claim approximately 600 feet in         |                         |                                                        |                |
| end line and 300 feet in a WEST direction to the WEST                      |                         |                                                        |                |
| monuments, one at each corner and one at the center of each end line       |                         |                                                        |                |
| The location monument on which this notice is posted is situated within    | Section 21,             | Township _                                             | 8              |
| N , Range 3 W , Gila Salt River Base and Meridian, Ariz                    | ona and this claim e    | encompasse                                             | es portions    |
| of the following quarter section(s), section(s), Township(s) and Range(s   | NW 1/4 AND NE           | 1/4 OF SE                                              | CTION 21       |
| T8N, R3E                                                                   |                         |                                                        |                |
| Gila Salt River Base and Meridian, Arizona.                                |                         |                                                        |                |
| The locality of this claim with reference to some natural object or perman | nent monument and       | l additional i                                         | information    |
| (if any) concerning its locality are as follows: THE SOUTHWEST COR         | NER OF THE CLAI         | M IS 3690                                              | FEET           |
| NORTHEAST OF THE SOUTHWEST CORNER OF SECTION 21, T                         | 8N, R3W G&SRM           |                                                        |                |
| The above in                                                               | formation is shown      | on the attac                                           | ched map.      |
| DATED AND POSTED on the ground this <u>6TH</u> day of OCTOB                | ER , 20 <u>17</u> .     |                                                        |                |
| ☑ LOCATOR(s) ☐ AGENT                                                       |                         |                                                        |                |
| Print Name(s) TIMOTHY HAYDEN                                               |                         |                                                        |                |
| Signature(s)                                                               |                         |                                                        |                |
| /                                                                          |                         | Fam                                                    | m MCE100       |