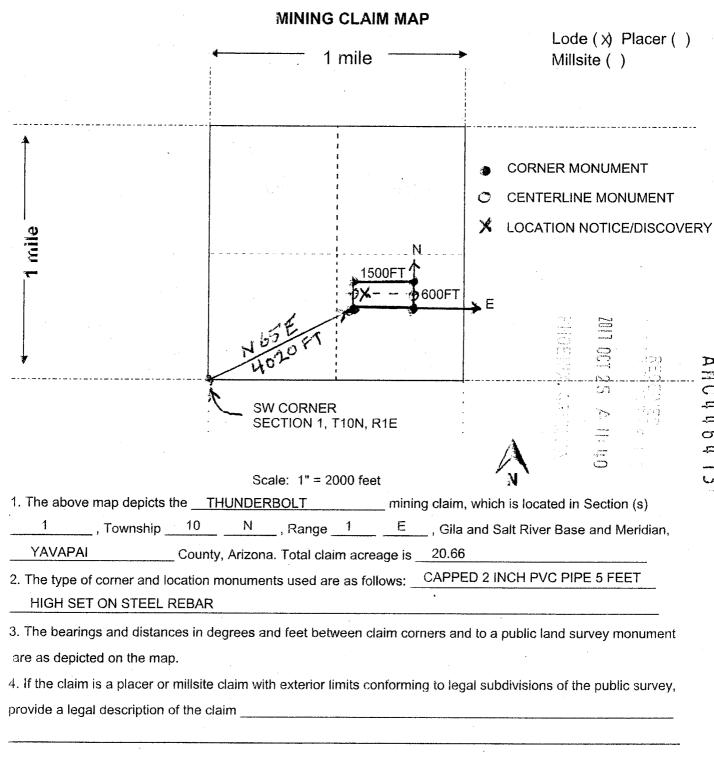

#### **東川 秋パン 利が利用された はおいじゅう ロディスト アンドン むくり にょうしゅう ビスし 出水・東川川**

WHEN RECORDED **RETURN TO:** ARIZONA GOLD CLAIMS LLC P.O. BOX 5 MAYER, AZ 86333

| LOCATION NOTICE FOR LODE MINING CLAIM                                      |                        |             |                                         |           |
|----------------------------------------------------------------------------|------------------------|-------------|-----------------------------------------|-----------|
|                                                                            |                        |             |                                         |           |
| Amendment BLM Serial #                                                     | BLM                    | 7           | 2011                                    | * .       |
| NOTICE IS HEREBY GIVEN that theTHUNDERBOLT                                 | Date                   | 9           |                                         | *         |
| lode mining claim has been located                                         | Stamp                  | 5<          | 0CT 2                                   | 5 CU      |
| byARIZONA GOLD CLAIMS LLC whose current mailing                            |                        | J.>         | 2                                       |           |
| address is P.O. BOX 5                                                      |                        | 270         | D                                       | OBVI      |
| MAYER, AZ 86333                                                            |                        | <u> </u>    | ======================================= |           |
| The general course of this claim isWEST TO EAST                            | and it is situated in  | YAVAF       |                                         | 급         |
|                                                                            |                        |             |                                         |           |
| County, Arizona. This claim is 1500 feet in length and 600                 |                        |             |                                         |           |
| 20.66 Total Claim Acreage. This claim runs from the location mon           | ument on which this    | s location  | า notic                                 | æ         |
| is posted on the centerline of the claim approximately <u>1200</u> feet in | n a <u>EAST</u> direct | ion to th   | e <u>EAS</u>                            | ST        |
| end line and 300 feet in a SOUTH direction to the SOUTH                    | end line. This         | claim is    | mark                                    | ed by six |
| monuments, one at each corner and one at the center of each end line       | e of the claim.        |             |                                         |           |
| The location monument on which this notice is posted is situated within    | Section 1,             | Townsh      | ip <u>10</u>                            | )         |
| N, Range 1 E, Gila Salt River Base and Meridian, Ariz                      | ona and this claim     | encompa     | asses                                   | portions  |
| of the following quarter section(s), section(s), Township(s) and Range(s   |                        |             |                                         |           |
| or the following quarter costion(o), costion(o), rownship(o) and range(c   | ,)                     | 110111,     | 1 1011                                  | , 1 ( 1   |
| Gila Salt River Base and Meridian, Arizona.                                |                        |             |                                         |           |
|                                                                            | nant manument on       | ا مناطلنام، | nal inf                                 | annation  |
| The locality of this claim with reference to some natural object or perma  | ·                      |             |                                         |           |
| (if any) concerning its locality are as follows: THE SOUTHWEST COR         |                        | IVI 15 402  | 20 FEI                                  | <u> </u>  |
| NORTHEAST OF THE SOUTHWEST CORNER OF SECTION 1, T10                        | ON, R1E, G&SRM         |             |                                         |           |
| The above in                                                               | nformation is shown    | on the a    | attache                                 | ed map.   |
| DATED AND POSTED on the ground this <u>5TH</u> day of <u>OCTOBE</u>        | ER, 20 <u>17</u> .     |             | ·                                       |           |
| □XLOCATOR(s) □ AGENT                                                       |                        |             |                                         |           |
| Print Name(s)TIMOTHY HAYDEN                                                |                        |             |                                         |           |
| 777                                                                        |                        |             |                                         |           |
| V /                                                                        |                        |             |                                         | . reman   |